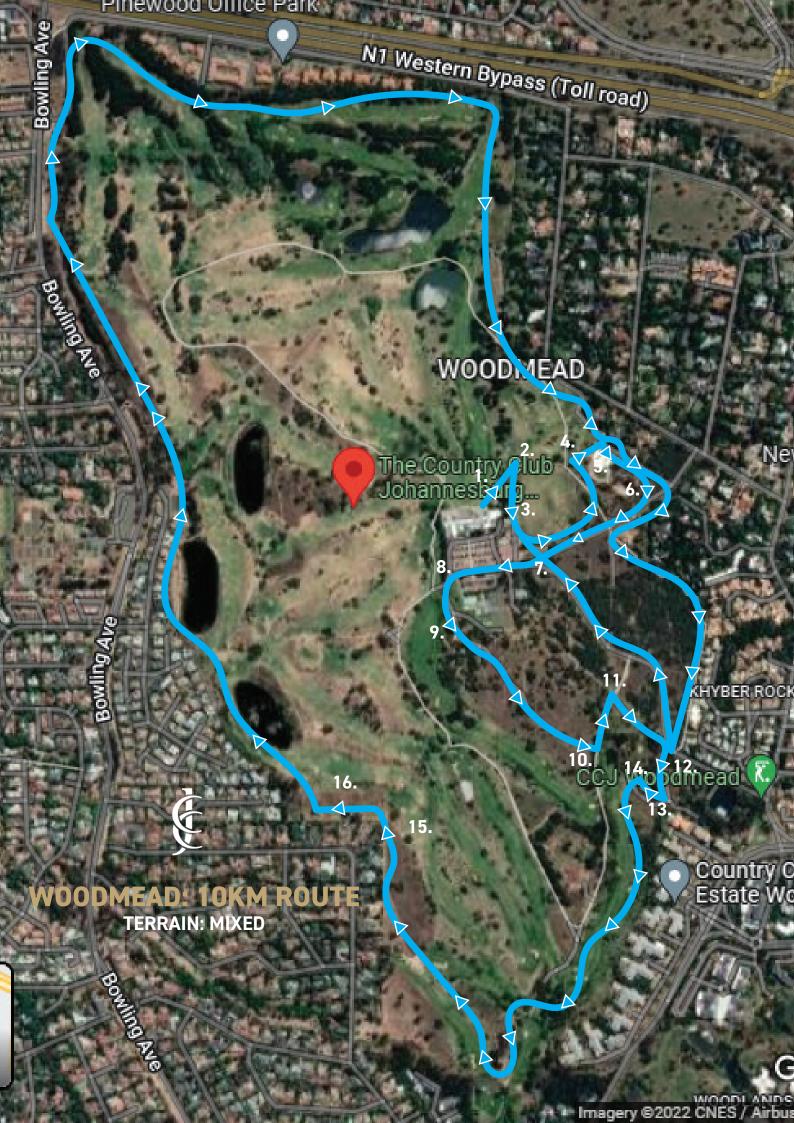

## **WOODMEAD: 10KM ROUTE**

## **TERRAIN: MIXED**

## **DIRECTIONS: FOLLOW BLUE ARROWS**

1. START in front of the Cubhouse. Go towards the field.

- 2. **LEFT** before the field onto the path between the Mashie and field.
- 3. **RIGHT** onto the field, then **RIGHT** around the field and go around the field (anticlockwise).
  - 4. **RIGHT** off the field and onto the dirt path up to Golf Data.
  - 5. **RIGHT** onto the road, then **RIGHT** on dirt path behind Golf Data.
    - 6. RIGHT onto service road.
  - 7. **RIGHT** at T-junction onto the main road and go past the pool pavilion
    - 8. **LEFT** onto the dirt path.
  - 9. Continue **STRAIGHT** and curve left (do not go down the brick path onto Rocklands).
    - 10. **LEFT** onto the brick path.
    - 11. **RIGHT** on to staff path.
    - 12. RIGHT on to the dirt path.
    - 13. **RIGHT** at the MTB SPLIT.
    - 14. LEFT onto Guinea Fowl Gully (boundary wall will be on your left).
      - 15. **LEFT** by Rocklands down to Eagle's Bridge.
      - 16. Go over Eagle's Bridge and continue on dirt path.
        - 17. **LEFT** around the wooden barricade.
          - 18. **LEFT** after the wooden bridge.
          - 19. **RIGHT** by the green wall fence.
    - 20. LEFT towards Marsh Madness. Green boundary wall will be on LEFT.
      - 21. **LEFT** towards the large house on the club boundary.
      - 22. Continue on dirt path. Bamboo bushes will be on your right.
        - 23. **LEFT** before the dam.
        - 24. **LEFT** on to Rollercoaster.
    - 25. Curve **LEFT** by the corner house keeping close to the boundary fence.
      - 26. Follow path and enter Forbidden Forest.
        - 27. RIGHT towards Electricity Box.
          - 28. LEFT around the barricade.
        - 29. STRAIGHT through the Pine trees.
    - 30. **STRAIGHT** towards the wooden bridge. Continue on path houses on left.
      - 31. **LEFT** onto the brick path towards Golf Data centre.
        - 32. **LEFT** onto road
        - 33. **RIGHT** at the Stop Sign.
      - 34. **LEFT** at Cat Alley (boundary wall will be on your left).
        - 35. RIGHT onto the main road.
        - 36. **RIGHT** into the parking area.
          - 37. **LEFT** to the Clubhouse.